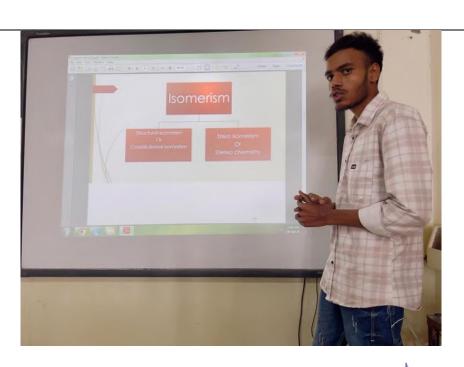

|                     | Department of Chemistry                                                                                                              |
|---------------------|--------------------------------------------------------------------------------------------------------------------------------------|
| 0                   | Activity Report                                                                                                                      |
| Name of             | PPT Presentation on Isomerism                                                                                                        |
| Activity            |                                                                                                                                      |
| Date                | 28/2/2022                                                                                                                            |
|                     |                                                                                                                                      |
| Venue               | Sanskriti College                                                                                                                    |
| Faculty             | Mr. Kanha Ram Saini                                                                                                                  |
| Coordinator         |                                                                                                                                      |
| No. of              | 28                                                                                                                                   |
| Participant         |                                                                                                                                      |
| Activity<br>Summary | In a thought-provoking PPT presentation, a student from the Department of Chemistry at Sanskriti College highlighted on "Isomerism." |