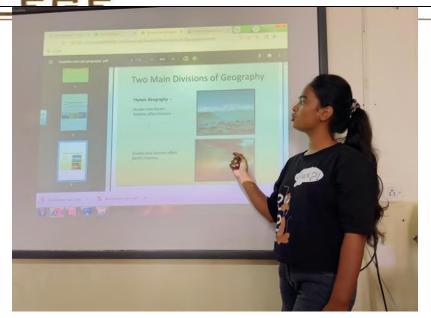

Sector-3, Rajat Path, Shipra Path, Mansarovar, JAIPUR - 30 20 20

| Department of Art      |                                                                                                                                                                                                                                                                                                                                                                                                |  |  |  |
|------------------------|------------------------------------------------------------------------------------------------------------------------------------------------------------------------------------------------------------------------------------------------------------------------------------------------------------------------------------------------------------------------------------------------|--|--|--|
|                        | Activity Report                                                                                                                                                                                                                                                                                                                                                                                |  |  |  |
| Name of Activity       | PPT Presentation on main Division Of Geography                                                                                                                                                                                                                                                                                                                                                 |  |  |  |
| Date                   | 27/11/2019                                                                                                                                                                                                                                                                                                                                                                                     |  |  |  |
| Venue                  | Sanskriti College                                                                                                                                                                                                                                                                                                                                                                              |  |  |  |
| Faculty<br>Coordinator | Mr. Anubhav Sharma                                                                                                                                                                                                                                                                                                                                                                             |  |  |  |
| No. of<br>Participant  | 20                                                                                                                                                                                                                                                                                                                                                                                             |  |  |  |
| Activity<br>Summary    | In a captivating PPT presentation, a student from the Department of Art at Sanskriti College illuminated the intricate topic of " main Division Of Geography "The presentation highlighted about Geography's two main branches physical geography and human geography. Geographers identify and locate major physical and human geographic features of various places and regions in the world |  |  |  |