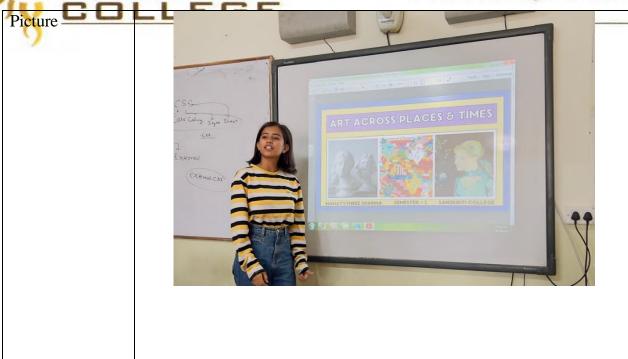

JAIPUR M

PRINCIPAL,

PRINCIPAL

| N EI                   | 1SKriti  SLLEGE  Fine                                |                                                                                                                                                                            |
|------------------------|------------------------------------------------------|----------------------------------------------------------------------------------------------------------------------------------------------------------------------------|
| /                      | Activity                                             |                                                                                                                                                                            |
| Name<br>Activity       | of PPT Presentation on Art a                         | <u>-</u>                                                                                                                                                                   |
| Date                   | 23/01/2023                                           |                                                                                                                                                                            |
| Venue                  | Sanskriti College                                    |                                                                                                                                                                            |
| Faculty<br>Coordinator | Mr. Jaideep Sharma                                   |                                                                                                                                                                            |
| No. of<br>Participant  | 25                                                   |                                                                                                                                                                            |
| Activity<br>Summary    | of Visual Art at Sanskriti " Art across Places & Tir | sentation by a student from the Departm<br>College centered on the captivating topic<br>mes." The presentation artfully unveiled<br>of perception, organization, and holis |