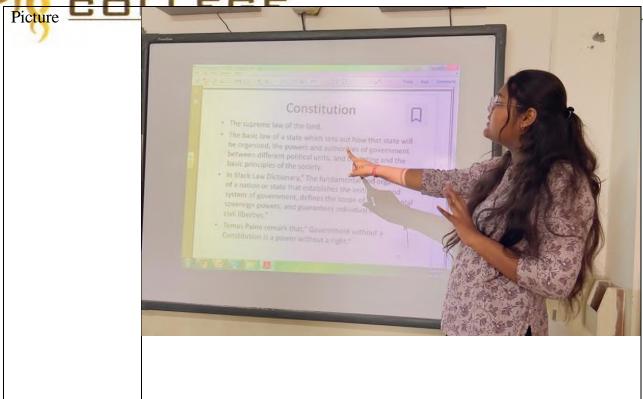

JAIPUR ITI

PRINCIPAL

Sanskriti College, IAHUR Sector-3, Rajat Path, Shipra Path, Mansarovar, JAIPUR - 30 20 20

| COLLEGE Department of Art |                                                                                                                                                                                                                                                                                                                                                                          |  |  |
|---------------------------|--------------------------------------------------------------------------------------------------------------------------------------------------------------------------------------------------------------------------------------------------------------------------------------------------------------------------------------------------------------------------|--|--|
| 9                         | Activity Report                                                                                                                                                                                                                                                                                                                                                          |  |  |
| Name of Activity          | PPT Presentation on Constitution                                                                                                                                                                                                                                                                                                                                         |  |  |
| Date                      | 11/01/2019                                                                                                                                                                                                                                                                                                                                                               |  |  |
| Venue                     | Sanskriti College                                                                                                                                                                                                                                                                                                                                                        |  |  |
| Faculty                   | Dr. Chanchal Sharma                                                                                                                                                                                                                                                                                                                                                      |  |  |
| Coordinator               |                                                                                                                                                                                                                                                                                                                                                                          |  |  |
| No. of                    | 20                                                                                                                                                                                                                                                                                                                                                                       |  |  |
| Participant               |                                                                                                                                                                                                                                                                                                                                                                          |  |  |
| Activity                  | A compelling PPT presentation by a student from the Department of                                                                                                                                                                                                                                                                                                        |  |  |
| Summary                   | Arts at Sanskriti College On the Topic of "Constitution" The presentation highlighted about the meaning, nature and scope of indian constitution. A constitution is important for a country because it establishes the framework for how a country is governed and protects the rights of its citizens, Protects rights, Promotes equality, Establishes the rule of law. |  |  |