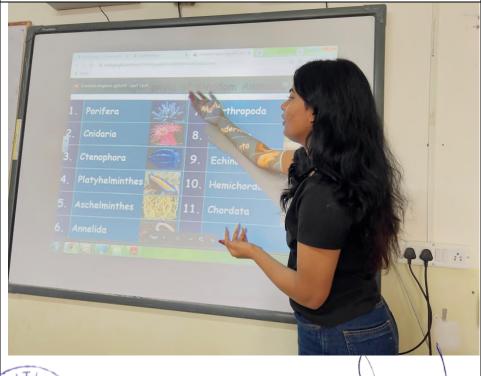

Sanskriti College, JAHUR Sector-3, Rajat Path, Shipra Path, Mansarovar, JAIPUR - 30 20 20

| San                                                                  | AFFILIATED TO UNIVERSITY OF A Co-Educational English Mediu                                                                                                                                                                  |  |  |
|----------------------------------------------------------------------|-----------------------------------------------------------------------------------------------------------------------------------------------------------------------------------------------------------------------------|--|--|
| 9                                                                    | Activity Report                                                                                                                                                                                                             |  |  |
| Name of Activity PPT Presentation on Classification of Invertebrates |                                                                                                                                                                                                                             |  |  |
| Date                                                                 | 28/2/2023                                                                                                                                                                                                                   |  |  |
| Venue                                                                | Sanskriti College                                                                                                                                                                                                           |  |  |
| Faculty<br>Coordinator                                               | Dr. Deepika Sharma                                                                                                                                                                                                          |  |  |
| No. of participant                                                   | 15                                                                                                                                                                                                                          |  |  |
| Activity                                                             | A compelling PPT presentation by a student from the Department                                                                                                                                                              |  |  |
| Summar                                                               | of science at Sanskriti College On the Topic " Classification of                                                                                                                                                            |  |  |
| У                                                                    | Invertebrates" The presentation highlighted about Classification of invertebrates phylum, it includes protozoa, porifera, coelenterata, ctenophora, platyhelminthes, Aschelminthes, Annelida, Arthropoda and Echinodermata. |  |  |
| Picture                                                              |                                                                                                                                                                                                                             |  |  |