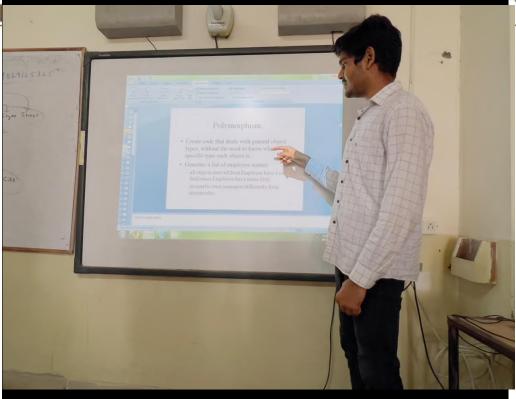

Picture

JAIPUR M

PRINCIPAL

Sanskriti College, JAHUR Sector-3, Rajat Path, Shipra Path, Mansarovar, JAIPUR - 30 20 20

| 7                      | Science                          |  |  |  |
|------------------------|----------------------------------|--|--|--|
| Activity Report        |                                  |  |  |  |
| Name of Activity       | PPT Presentation on Polymorphism |  |  |  |
| Date                   | 09/02/2019                       |  |  |  |
| Venue                  | Sanskriti College                |  |  |  |
| Faculty<br>Coordinator | Ms. Deepika Saxena               |  |  |  |
| No. of<br>Participant  | 42                               |  |  |  |

java object based languages with example.

A compelling PPT presentation by a student from the Department of Computer Science at Sanskriti College On the Topic polymorphism in

Department of Computer

AITI COLLAND IN THE STATE OF TH