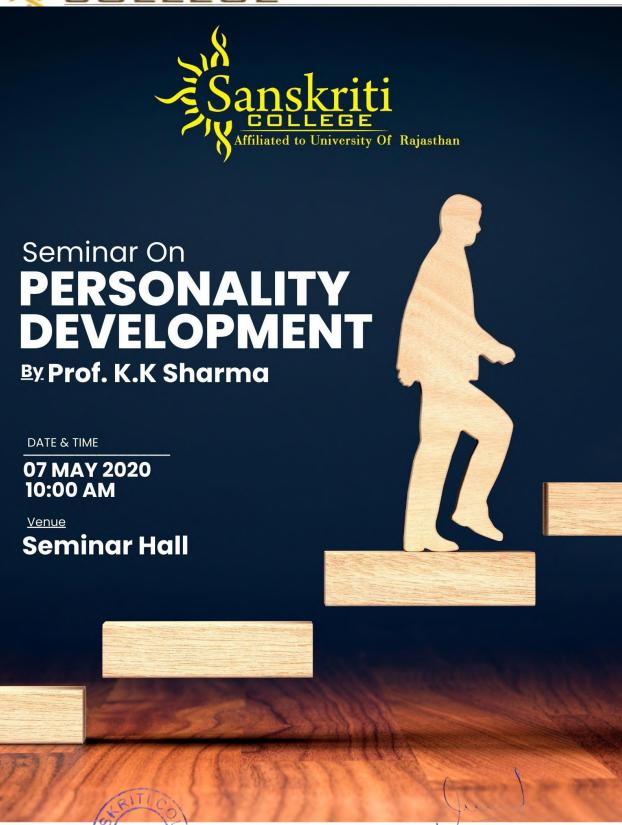

# 3.2.2 Number of workshops/seminars/conferences including programs conducted on Research Methodology, Intellectual Property Rights (IPR) and entrepreneurship during the last five years

| Sr. | Title                              | Date       | Resource Person         |
|-----|------------------------------------|------------|-------------------------|
| No  |                                    |            |                         |
| 1   | One Day Workshop On Yoga And       | 22/10/2019 | Mr. Hari Om Sharma      |
|     | Stress Management                  |            |                         |
| 2   | One Day Workshop On Business       | 29/11/2019 | Prof. S.K. Mangal       |
|     | Analytics                          |            |                         |
| 3   | National Seminar Futuristic        | 22/01/2020 | Prof. S.L. Sharma       |
|     |                                    |            | University of Rajasthan |
|     | Approach For Youth Empowerment     |            | Jaipur                  |
| 4   | One Day Seminar On Teacher As A    | 02/03/2020 | Dr. Anoop Girdhar       |
|     | Challenge Maker In Student Life    |            | _                       |
| 5   | Seminar On Personality Development | 07/05/2020 | Prof. K.K Sharma        |

**Event Poster / Flyer:** 

PRINCIPAL
Sanskriti College, dAHUR

Sector-3, Rajat Path, Shipra Path, Mansarovar, JAIPUR - 30 20 20 Ph.: +91-9251488804, +91-9214311154 | E-mail: sanskriticollegejaipur@gmail.com | www.sanskriticollege.org