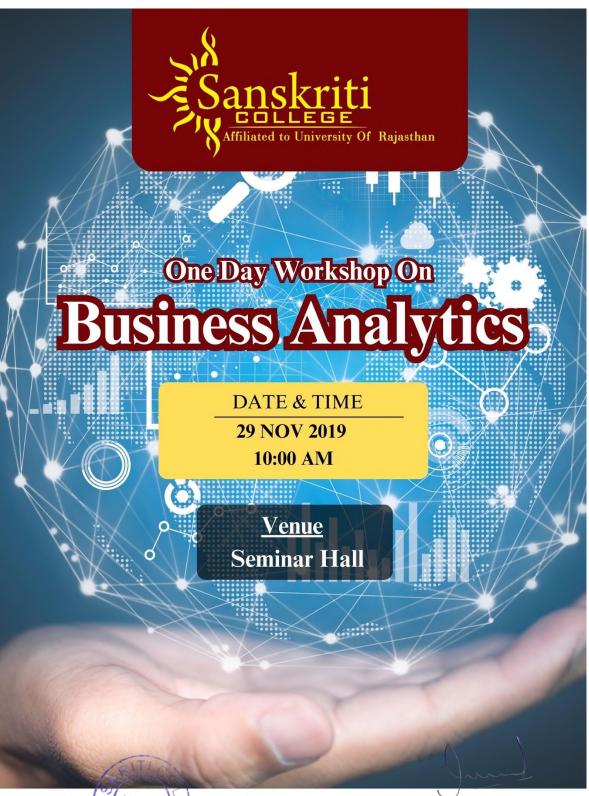

### **One-Day Workshop On Business Analytics**

Name of Activity: One Day Workshop On Business Analytics

**Date:** 29/11/2019

Resource Person: - Prof. S.K. Mangal

**Organizer**(s): Department of Commerce and Management

**Event Poster / Flyer:** 

Sanskriti College, Sanskriti Marg, Shipra Pathal Mansarovar, Jaipur Sanskriti College, JAHUR

Sector-3, Rajat Path, Shipra Path, Mansarovar, JAIPUR - 30 20 20
Ph.: +91-9251488804, +91-9214311154 | E-mail: sanskriticollegejaipur@gmail.com | www.sanskriticollege.org

### One Day Workshop On Business Analytics