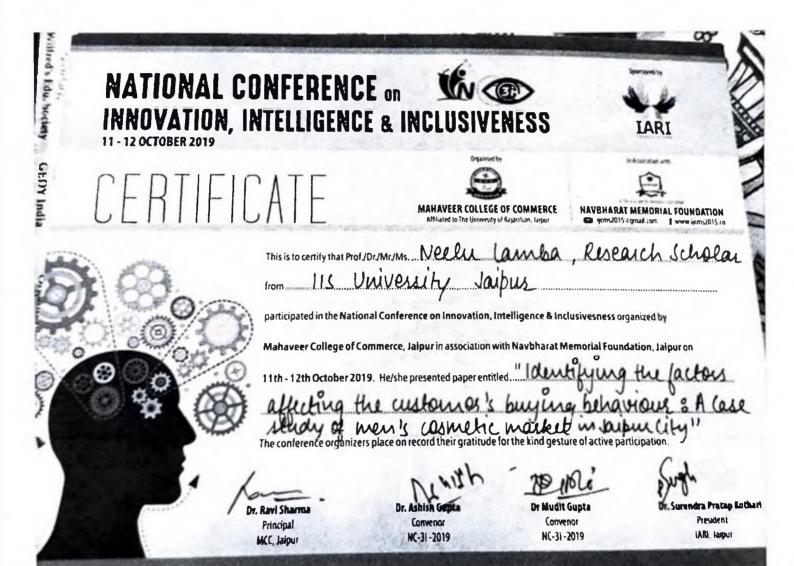

### "6.3.2: Teachers Provided with Financial Support to Attend Conferences/Workshops and Towards Membership Fee of Professional Bodies"

### List of Teachers Receiving Financial Support

(Session 2020-21)

| S.No | Year      | Name of<br>teacher      | Name of conference/<br>workshop attended for<br>which financial support<br>provided                                                                                          | Place Of<br>Event                                                        | Amount of support received (in INR) |
|------|-----------|-------------------------|------------------------------------------------------------------------------------------------------------------------------------------------------------------------------|--------------------------------------------------------------------------|-------------------------------------|
| 1    | 2020-2021 | Dr.Neelu Lamba          | Innovation in Information<br>Technology and Business<br>Management for Sustainability                                                                                        | International school of Informatics management & IT                      | 2500                                |
| 2    | 2020-2021 | Kanha ram saini         | Novel Advancement in Applied<br>Chemical Science, jaiur                                                                                                                      | S.S. Jain Subodh P.G<br>College, Jaipur                                  | 2300                                |
| 3    | 2020-2021 | Dr Priyamvada<br>Sharma | National Seminar on Adolescent<br>Health with Emphasis On<br>Diagnosis and Treatment to<br>Diseases                                                                          | S.S. Jain Subodh<br>College Of Global<br>Excellence, Sitapura,<br>Jaipur | 2300                                |
| 4    | 2020-2021 | Dr Deepika Sharma       | Innovations and Emerging Trends in Global Ecology Opportunities and Challenges and Advanced Research and Technological Issues in Management, Commerce, Economics, Education, | Kanoria PG Mahila<br>Mahavidhyalya,<br>Jaipur                            | 2300                                |
| 5    | 2020-2021 | Ashish Mathur           | Consuners online buying<br>behavior towards Personal care<br>products Gender Studies &<br>Information Technology                                                             | NIAM jaipur                                                              | 2100                                |
| 6    | 2020-2021 | Shashi Kumawat          | National Conference on Innovation, Intelligence & Inclusiveness                                                                                                              | Mahaveer College of<br>Commerce, Jaipur                                  | 2300                                |
| 7    | 2020-2021 | Ankit Sharma            | National Conference on Changes<br>in Lifestyle Influencing<br>Adeloscent Health                                                                                              | S.S. Jain Subodh PG<br>(Autonomous)<br>College, Jaipur,<br>Rajasthan,    | 2500                                |