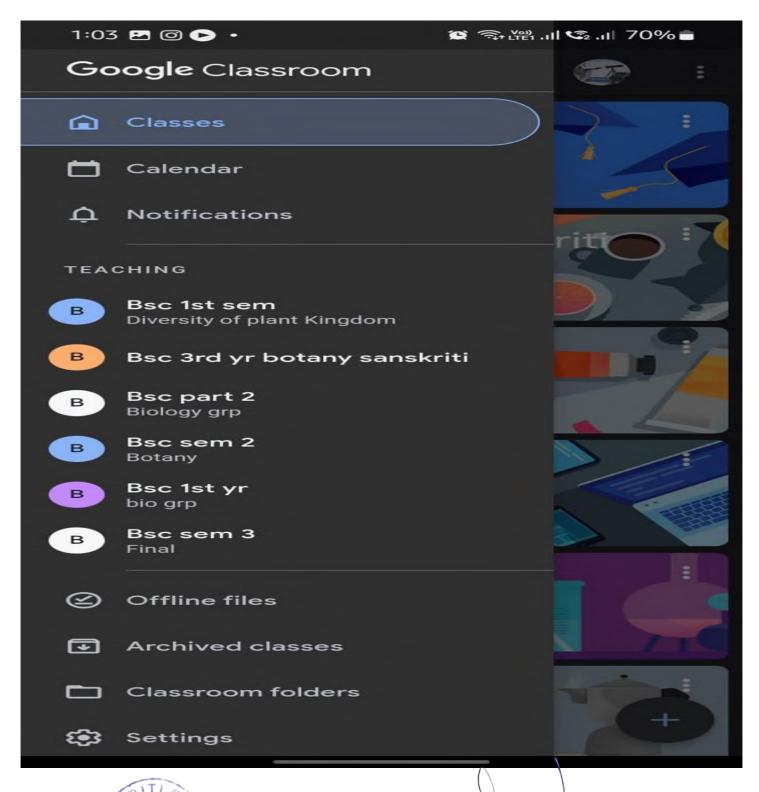

### **Google Classroom**

With Google Classroom, faculty can create classes, distribute assignments, send feedback, and see everything in one place. Teachers and students can work anywhere, anytime, and on any device. Educators can provide instant feedback and track a student's progress to to performance Instant Paperless & Easy.