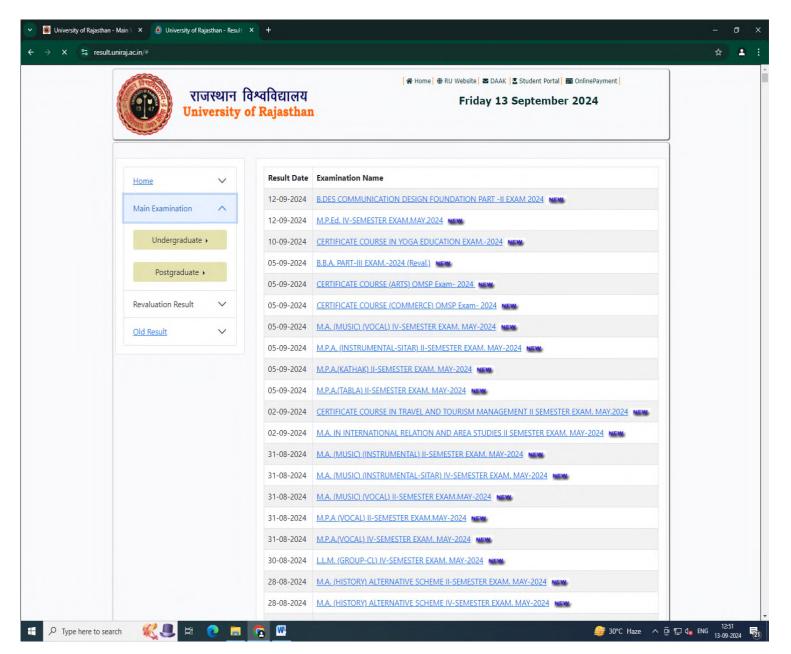

#### RAJASTHAN UNIVERSITY RESULT PORTAL

PRINCIPAL

4. E-Learning Platforms: Sanskriti college has embraced an e-learning platforms to offer online courses and study resources to students. Online classes, Virtual Labs, Peer-Mentoring sessions conducted through Zoom and Google Meet are crucial and efficient methods for teaching, learning, and monitoring processes at Sanskriti college Additionally, students are encouraged to enroll in courses on platforms like NPTEL and MOOC to broaden their knowledge and enhance their skills. This approach has increased accessibility and flexibility learning for students, allowing study their in them to at own pace.