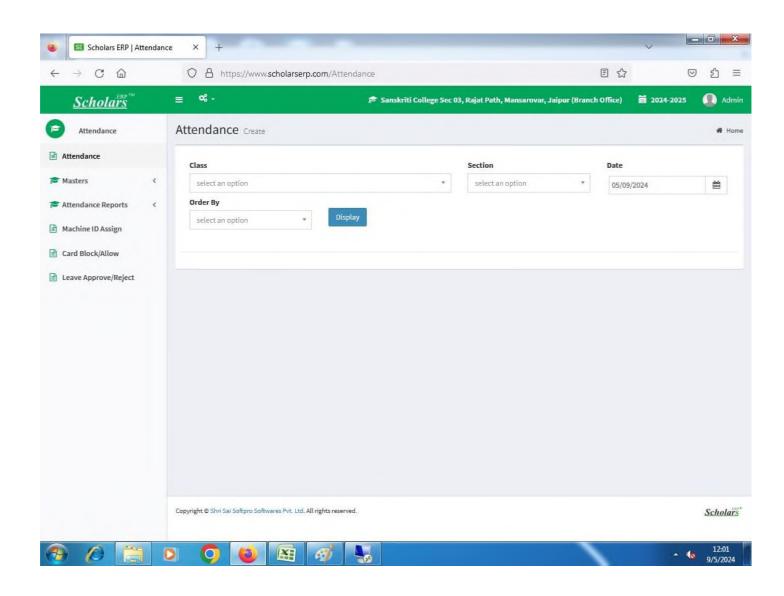

#### STEP BY STEP ADMISSION PROCESS

Online Examination System: Sanskriti college is using the online examination system provided by Rajasthan University, which has made the examination process more efficient and transparent. The system allows the uploading of practical examination marks as well as internal theory examination marks and all exam related documents quickly and accurately uploaded and shared with the Rajasthan University. It ensures prompt communication between the University and the college. All the notices related to examination also received through the official Website of Rajasthan University.