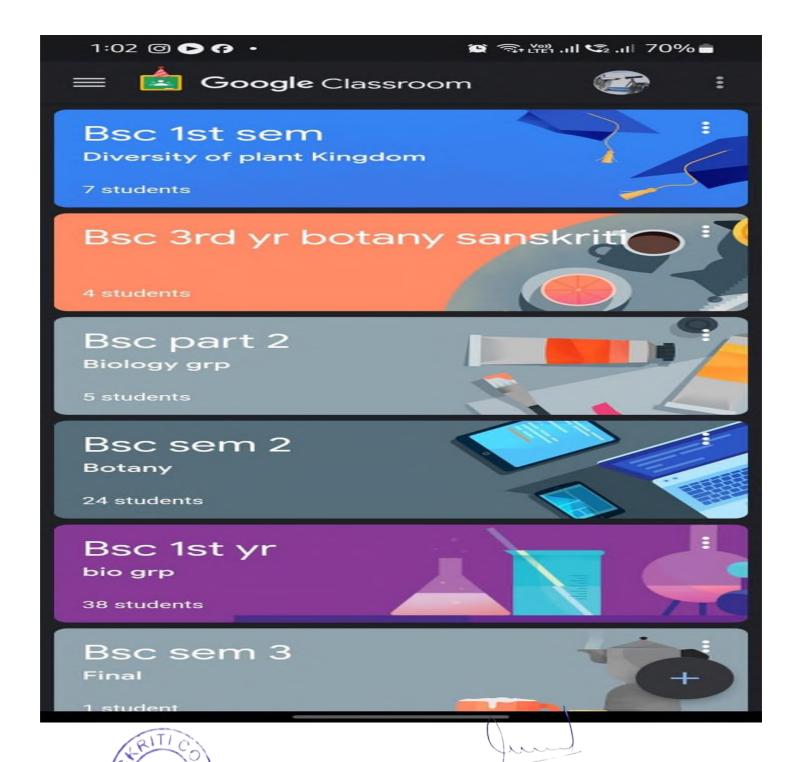

### **Google Classroom**

With Google Classroom, faculty can create classes, distribute assignments, send feedback, and see everything in one place. Teachers and students can work anywhere, anytime, and on any device. Educators can provide instant feedback and track a student's progress to to performance Instant Paperless & Easy.