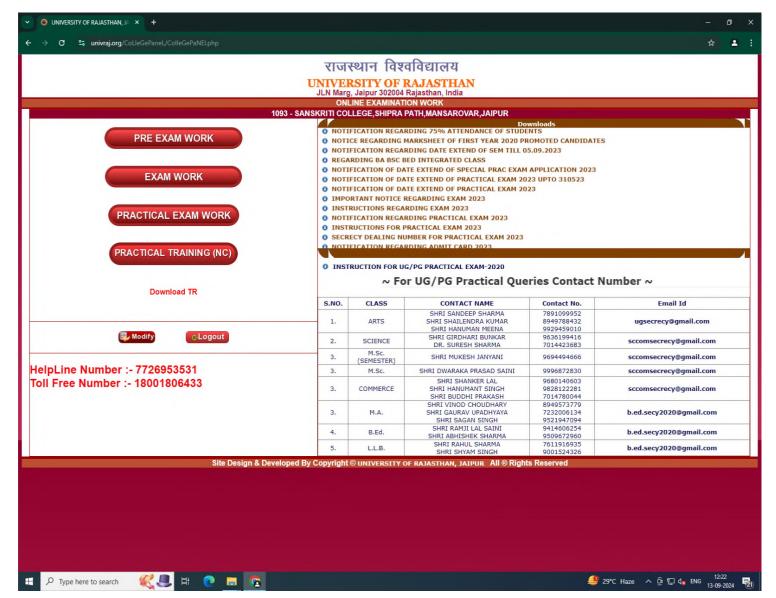

#### STEP BY STEP ADMISSION PROCESS

Online Examination System: Sanskriti college is using the online examination system provided by Rajasthan University, which has made the examination process more efficient and transparent. The system allows the uploading of practical examination marks as well as internal theory examination marks and all exam related documents quickly and accurately uploaded and shared with the Rajasthan University. It ensures prompt communication between the University and the college. All the notices related to examination also received through the official Website of Rajasthan University.