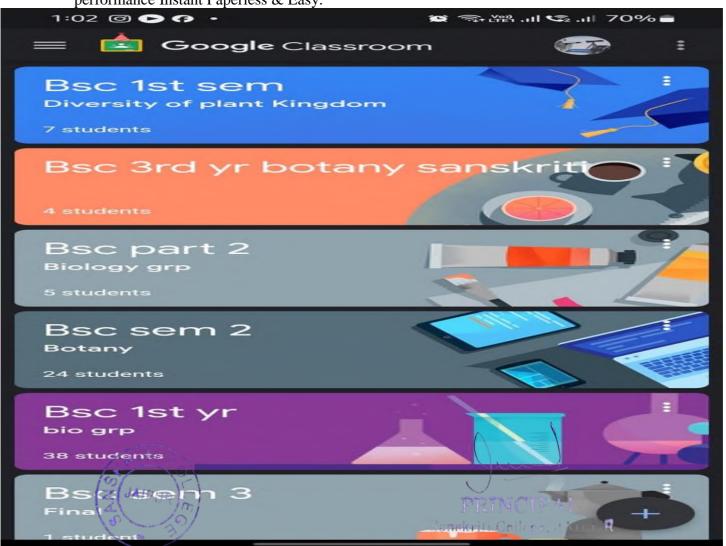

### **Google Classroom**

With Google Classroom, faculty can create classes, distribute assignments, send feedback, and see everything in one place. Teachers and students can work anywhere, anytime, and on any device. Educators can provide instant feedback and track a student's progress to to performance Instant Paperless & Easy.